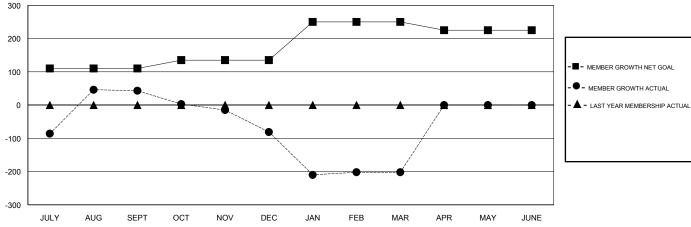

## GOALS AND ACTUAL MEMBERS CUMULATIVE

| DROPPED CLUBS: 7 |     | 17 CLUBS OF 62 ADDED 1 OR MORE<br>NEW MEMBERS | GENDER DISTRIBUTION           MALE         1,557 (79.68%)           FEMALE         397 (20.32%) |     |
|------------------|-----|-----------------------------------------------|-------------------------------------------------------------------------------------------------|-----|
| DROPPED MEMBERS  |     |                                               | Women Percentage Fiscal Year Goal: 30%                                                          |     |
| DECEASED         | 3   | CLICK HERE FOR CUMULATIVE MEMBERSHIP DATA     | TOTAL FAMILY UNIT MEMBERS                                                                       | 664 |
| CLUB CANCELLED   | 37  |                                               | FAMILY MEMBERS BAVING HALF                                                                      | 340 |
| OTHER            | 415 |                                               | FAMILY MEMBERS PAYING HALF DUES                                                                 | 340 |
| TOTAL            | 455 |                                               |                                                                                                 |     |