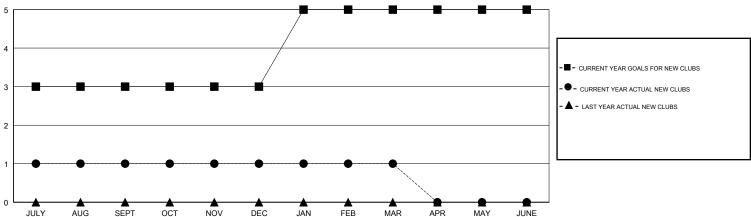

## MONTHLY MEMBERSHIP PROGRESS REPORT

District 3232 J

Results as of: 03/31/2018

## GMT: JAYESH THAKKAR LOCATION INDIA GMT CA



## GOALS AND ACTUAL NEW CLUBS CUMULATIVE



## GOALS AND ACTUAL MEMBERS CUMULATIVE



| DROPPED CLUBS: 7 |     | 17 CLUBS OF 62 ADDED 1 OR MORE<br>NEW MEMBERS | GENDER DISTRIBUTION           MALE         1,557 (79.68%)           FEMALE         397 (20.32%) |     |
|------------------|-----|-----------------------------------------------|-------------------------------------------------------------------------------------------------|-----|
| DROPPED MEMBERS  |     |                                               | Women Percentage Fiscal Year Goal: 30%                                                          |     |
| DECEASED         | 3   | CLICK HERE FOR CUMULATIVE MEMBERSHIP DATA     | TOTAL FAMILY UNIT MEMBERS                                                                       | 664 |
| CLUB CANCELLED   | 37  |