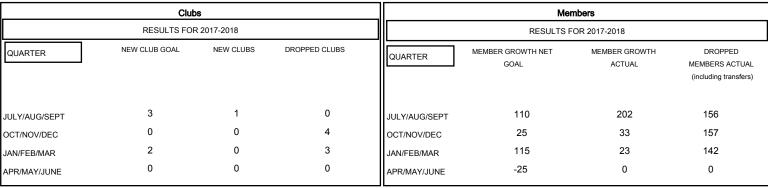

## MONTHLY MEMBERSHIP PROGRESS REPORT

District 3232 J

Results as of: 03/31/2018